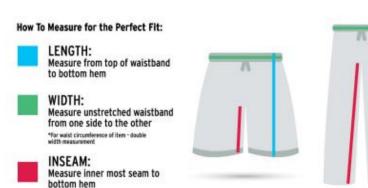

#### SIZING GUIDE

#### adidas Tastigo 19 Short A1020265

|       | SIZE | LENGTH | WIDTH | INSEAM |
|-------|------|--------|-------|--------|
|       | XXS  | 11     | 10    | 5      |
|       | XS   | 12     | 10.5  | 5      |
|       | S    | 13     | 11    | 6      |
| 3     | М    | 15     | 11.5  | 6.5    |
| -     | L    | 17     | 13    | 7      |
|       | XL   | N/A    | N/A   | N/A    |
|       |      |        |       |        |
|       | XS   | 16     | 11.5  | 7      |
| -     | S    | 16.5   | 13    | 7      |
| 5     | М    | 17     | 13.5  | 7      |
| ADULI | L    | 17     | 15    | 7      |
|       | XL   | 18     | 17    | 7      |
|       | XXL  | 18.5   | 18    | 7.5    |

\*All measurements are in inches.