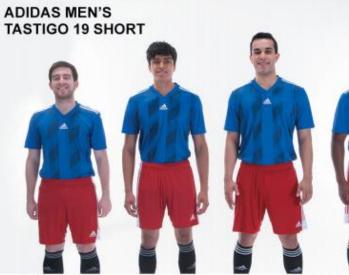

#### adidas Tastigo 19 Short A1020265

|       | SIZE | LENGTH | WIDTH | INSEAM |
|-------|------|--------|-------|--------|
|       | XXS  | 11     | 10    | 5      |
|       | XS   | 12     | 10.5  | 5      |
|       | S    | 13     | 11    | 6      |
| 3     | М    | 15     | 11.5  | 6.5    |
| -     | L    | 17     | 13    | 7      |
|       | XL   | N/A    | N/A   | N/A    |
|       |      |        |       |        |
|       | XS   | 16     | 11.5  | 7      |
| -     | S    | 16.5   | 13    | 7      |
| 5     | М    | 17     | 13.5  | 7      |
| ADULI | L    | 17     | 15    | 7      |
|       | XL   | 18     | 17    | 7      |
|       | XXL  | 18.5   | 18    | 7.5    |

\*All measurements are in inches.

## ADIDAS YOUTH **TASTIGO 19 SHORT**

Weight: 52

Weight: 73.8

XS Height: 5'6" Weight: 110

Weight: 71.9

SMALL Height: 5'6" Weight: 153

MEDIUM Height: 5'10" Weight: 162

LARGE Height: 5'11" Weight: 193.5

X-LARGE Height: 5' 10" Weight: 215