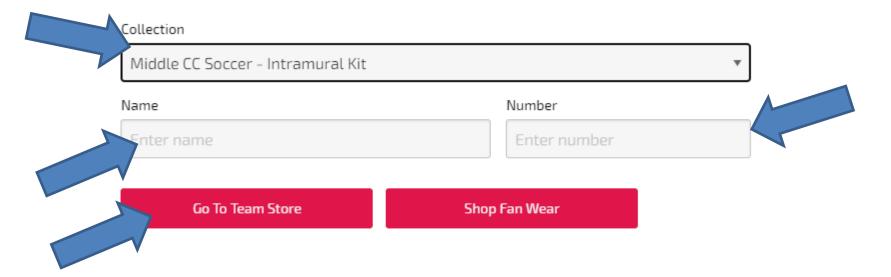

# SOCCERCOM

Official outfitter for Middle Country Children's Soccer

https://www.soccer.com/club/#/search/21125854

- Click on Select collection
- Click Middle CC Soccer Intramural Kit

<u>Please take note</u>, club-required Uniform Kit items are final sale and cannot be cancelled, changed or returned after order has been placed. Customized items (for example: items with your name, number or team logo) cannot be returned. These jerseys, shorts, socks, bags, etc. were made especially for you to the specifications you selected and aren't fit for any other player.

For that reason, we do not accept returns on customized items. Customized items are final sale and cannot be returned or exchanged. Order carefully

- Enter Players name
- Enter "any" number for back of jersey
- Go To Team Store