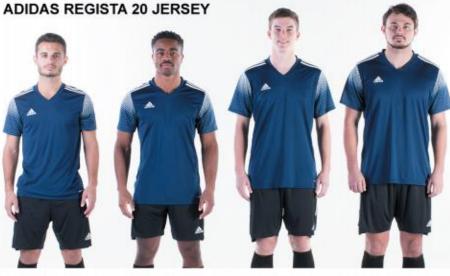

### adidas Regista 20 Jersey

|       | SIZE | CHEST ACROSS | SLEEVE | LENGTH |
|-------|------|--------------|--------|--------|
| YOUTH | XXS  | 13           | 9      | 17     |
|       | XS   | 14           | 10     | 18     |
|       | S    | 15           | 10.5   | 20     |
|       | м    | 16.5         | 12     | 22     |
|       | L    | 18           | 13.5   | 24     |
|       | XL   | N/A          | N/A    | N/A    |
| ADULT | XS   | 17.5         | 13     | 26     |
|       | S    | 18.5         | 13.5   | 27     |
|       | м    | 20           | 14     | 28     |
|       | L    | 21           | 14.5   | 29.5   |
|       | XL   | 23.5         | 15     | 30     |
|       | XXL  | 26           | 15     | 31     |

\*All measurements are in inches.

Height: 4'3" Weight: 57

Height: 4'8" Weight: 78

FITS TRUE

s Height: 5'6" Weight: 144

M Height: 5'7" Weight: 172

XL Height: 6'3" Weight: 207

YL

#### SOCCERCOM

Height: 6'1"

Weight: 171