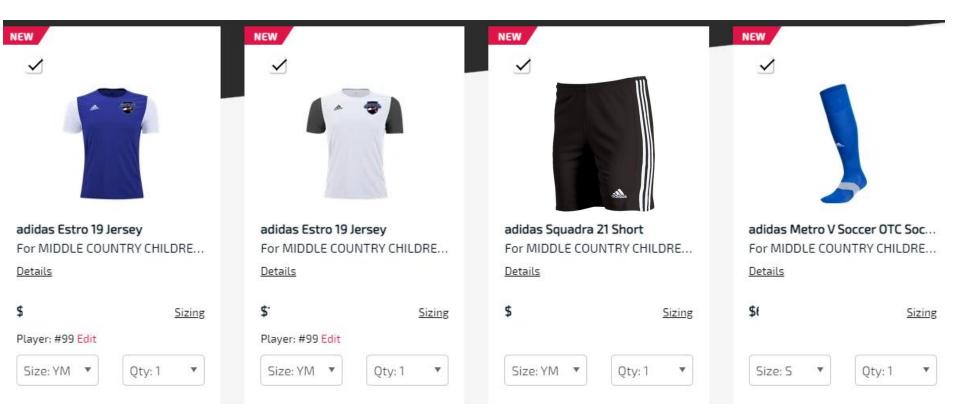

Youth Uniform Kit @\$55 +tax and shipping (Price will be slightly higher if you order adult size)

#### Adult Uniform Kit @\$60 + tax and shipping