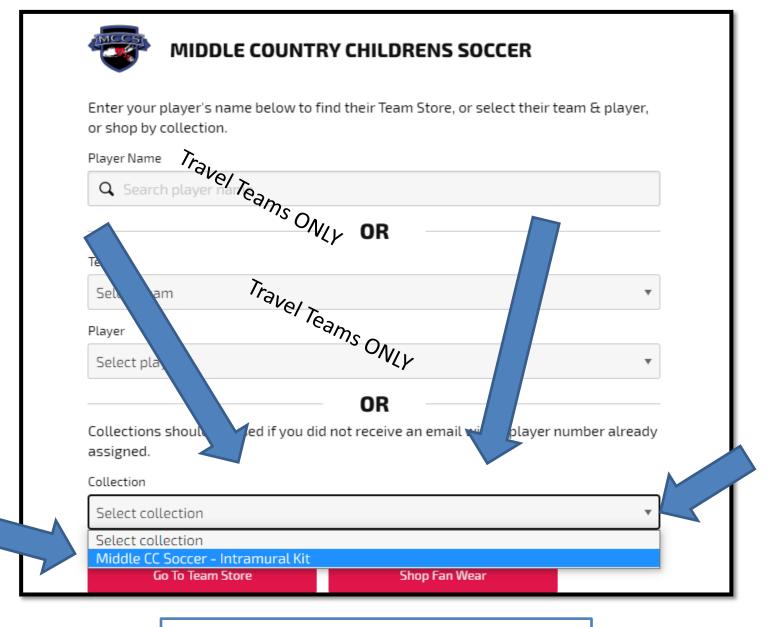

# SOCCERCOM

Official outfitter for Middle Country Children's Soccer

https://www.soccer.com/club/#/search/21125854

- Click on Select collection
- Click Middle CC Soccer Intramural Kit

<u>Please take note</u>, club-required Uniform Kit items are final sale and cannot be cancelled, changed or returned after order has been placed. Customized items (for example: items with your name, number or team logo) cannot be returned. These jerseys, shorts, socks, bags, etc. were made especially for you to the specifications you selected and aren't fit for any other player.

For that reason, we do not accept returns on customized items. Customized items are final sale and cannot be returned or exchanged. Order carefully

- Enter Players name
- Enter "any" number for back of jersey
- Go To Team Store