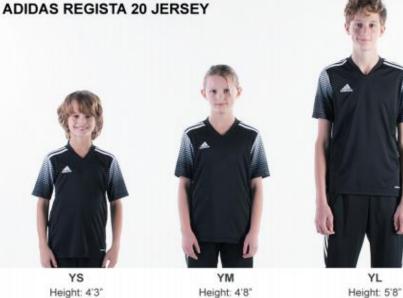

### adidas Regista 20 Jersey

|       | SIZE | CHEST ACROSS | SLEEVE | LENGTH |
|-------|------|--------------|--------|--------|
| YOUTH | XXS  | 13           | 9      | 17     |
|       | XS   | 14           | 10     | 18     |
|       | S    | 15           | 10.5   | 20     |
|       | м    | 16.5         | 12     | 22     |
|       | L    | 18           | 13.5   | 24     |
|       | XL   | N/A          | N/A    | N/A    |
| ADULT | XS   | 17.5         | 13     | 26     |
|       | S    | 18.5         | 13.5   | 27     |
|       | м    | 20           | 14     | 28     |
|       | L    | 21           | 14.5   | 29.5   |
|       | XL   | 23.5         | 15     | 30     |
|       | XXL  | 26           | 15     | 31     |

\*All measurements are in inches.

Height: 4'3" Weight: 57

Height: 4'8" Weight: 78

FITS TRUE

s Height: 5'6" Weight: 144

M Height: 5'7" Weight: 172

XL Height: 6'3" Weight: 207

YL

Weight: 118